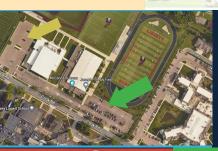

### **PARKING**

Only park in the lot to the left of the McCann Ice arena if the main lot is full.

Parking in non-designated areas may result in parking tickets and/or being towed.